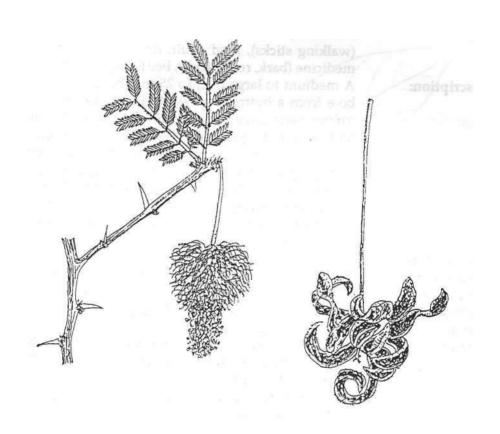

Description: A shrub or tree to 4 m with typical feathery leaves. BARK:

thickly fibrous. THORNS: up to 8 cm, alternate along branches, slightly recurved, single—may be quite short or absent. The thorns may bear leaves—they originate as branchlets. LEAVES: underside pale, stalks and leaflets hairy. FLOWERS: characteristic, two coloured, top half with pink, white or mauve filaments, lower half with short yellow stamens. They hang on a short stalk to 5 cm long. FRUIT: brown, flat pods, twisted into strangely shaped clusters. Pods rot on the ground to release about 4 seeds.